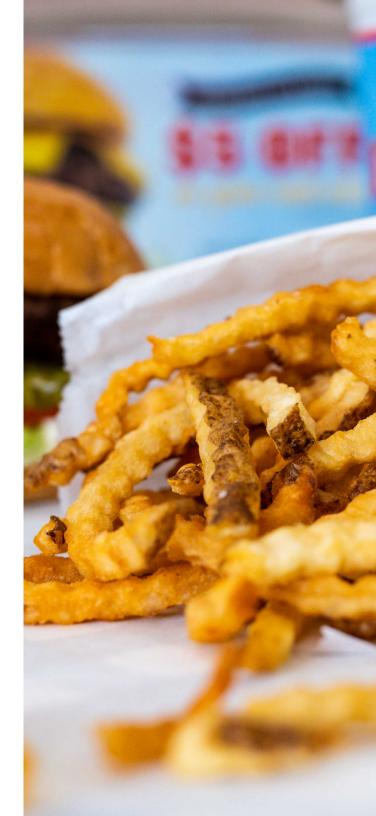

## WHY DO WE USE PEANUT OIL?

- 1. We believe that Quality is Everything!
- 2. It is the purest oil.
- 3. It is the best tasting oil.
- 4. It is monounsaturated.
- 5. It is trans-fat free.

## GLUTEN FRIENDLY Options

- ★ At Mighty Fine we aim to delight our guests by offering gluten-friendly options. Because our restaurants are not gluten-free we feel that the term gluten-friendly is an authentic description.
- ★ Our all-natural burgers are seasoned with sea salt and black pepper. A gluten-friendly option is to order your burger on an gluten-free bun or served as a bowl. Let your cashier know if it's a food allergy so we can change gloves before preparing your burger.
- ★ Our fresh-cut crinkle fries are fried in 100% trans-fat free peanut oil and seasoned with sea salt. Let your cashier know if you want gluten-free fries.
- ★ When gluten-free fries are ordered, our guests can feel confident that their fries will be cooked in a separate fryer dedicated only to those fries. Onion rings will never be cooked in that oil.